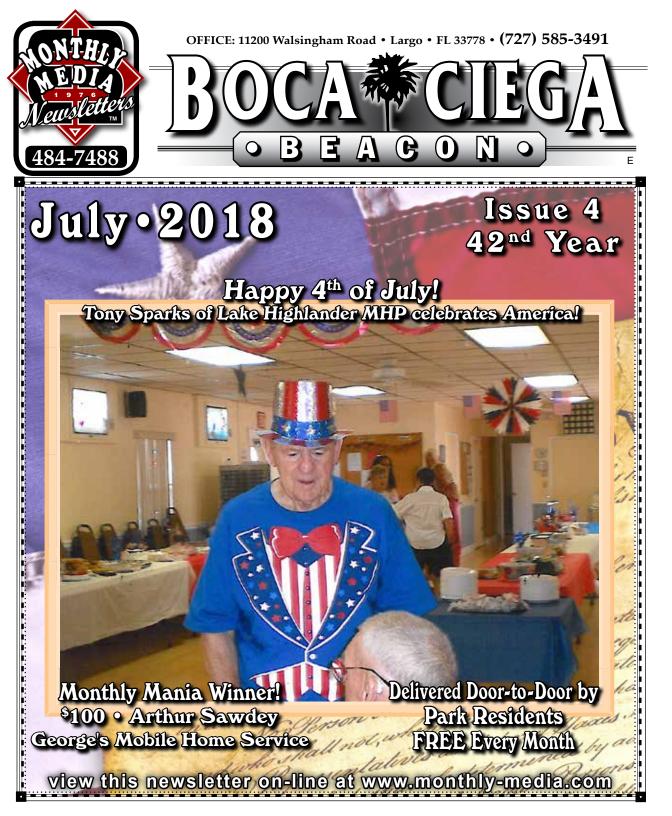

President's Corner

A d to hear our long time Boca Ciega resident Ralph Crudo has passed away. He joined our park in 1978 and for forty years he was an active member. He will be missed. Happy to report that Dan Spitzley is recuperating nicely after triple bypass surgery. The trees were trimmed and some residents had some concern that not enough fons were

taken off. We as a board had talked to 2 arborist and they said we were cutting to much, which was starving the trees.

Unit #52 sale was finalized.

In closing stay safe.